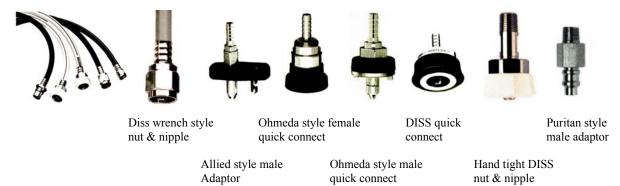

## Hose Assemblies For Medical Gases

Size of Hose (all hose assemblies listed are conductive except Evacuation is non-conductive) 4 = 1/4" hose 90 = 90 degree angle

Tri-Tech Medical Inc., 35401 Avon Commerce Parkway, Avon, Ohio 44011 898jll