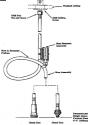

Manufacturer of Medical Gas Piping Equipment

Hose Assembly and Retractor Kit

Per Celling Ges Outletal

Dimensions

To determine the destand length of hose to order:

With Blass Facturation Datamous between finished Door and finished colling minus 4  $^{\circ}$  F (1422mm) = Here length

Without Here Retroctor: Distance between finished face and finished celling minus of 4" (1920mm) = Hose Jeneth

Here When using the equations given shows, the check unit will terminate approximately  $\ell' \in (1500\,{\rm mm})$  above the finished floor.