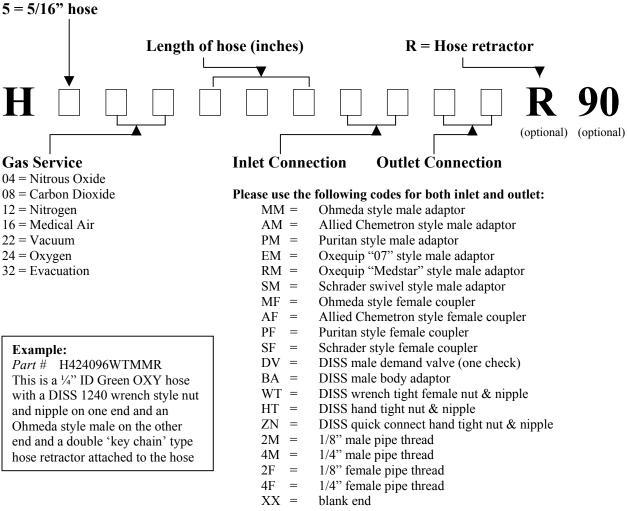

## Hose Assemblies For Medical Gases

Size of Hose (all hose assemblies listed are conductive except Evacuation is non-conductive) 4 = 1/4" hose 90 = 90 degree angle

Tri-Tech Medical Inc., 35401 Avon Commerce Parkway, Avon, Ohio 44011 898jll